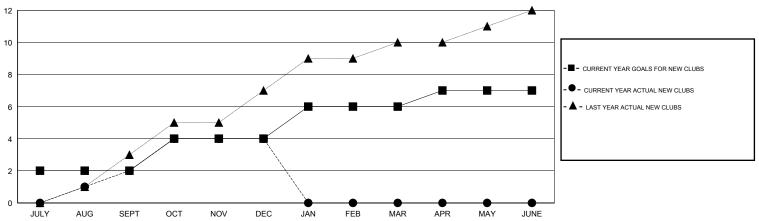

#### GOALS AND ACTUAL NEW CLUBS CUMULATIVE

## GMT: ER GURUNATHAN LOCATION INDIA GMT CA 6

|                         |                  | Clubs     |                  |                  |  |  |
|-------------------------|------------------|-----------|------------------|------------------|--|--|
| RESULTS FOR 2015-2016   |                  |           |                  |                  |  |  |
| QUARTER                 | NEW CLUB<br>GOAL | NEW CLUBS | DROPPED<br>CLUBS | NET<br>GAIN/LOSS |  |  |
| JULY/AUG/SEPT           | 2                | 2         | 0                | 2                |  |  |
| OCT/NOV/DEC JAN/FEB/MAR | 2                | 0         | 0                | -1<br>0          |  |  |
| APR/MAY/JUNE            | 1                | 0         | 0                | 0                |  |  |