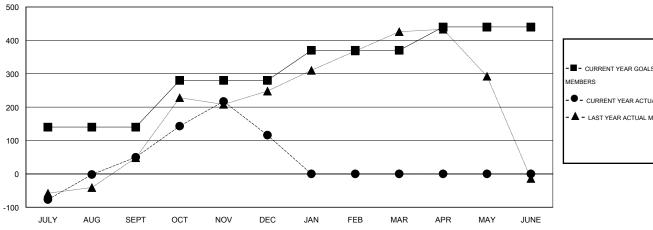

#### GOALS AND ACTUAL MEMBERS CUMULATIVE

| - CURRENT YEAR GOALS FOR NEW      |
|-----------------------------------|
| MEMBERS                           |
| - ● - CURRENT YEAR ACTUAL MEMBERS |
| - ▲ - LAST YEAR ACTUAL MEMBERS    |
|                                   |
|                                   |

| ,                     |                    | Members                             |                    |                  |  |  |
|-----------------------|--------------------|-------------------------------------|--------------------|------------------|--|--|
| RESULTS FOR 2015-2016 |                    |                                     |                    |                  |  |  |
| QUARTER               | NEW MEMBER<br>GOAL | CHARTER AND<br>NEW MEMBERS<br>ADDED | DROPPED<br>MEMBERS | NET<br>GAIN/LOSS |  |  |
| JULY/AUG/SEPT         | 140                | 276                                 | 226                | 50               |  |  |
| OCT/NOV/DEC           | 140                | 251                                 | 185                | 66               |  |  |
| JAN/FEB/MAR           | 90                 | 0                                   | 0                  | 0                |  |  |
| APR/MAY/JUNE          | 70                 | 0                                   | 0                  | 0                |  |  |